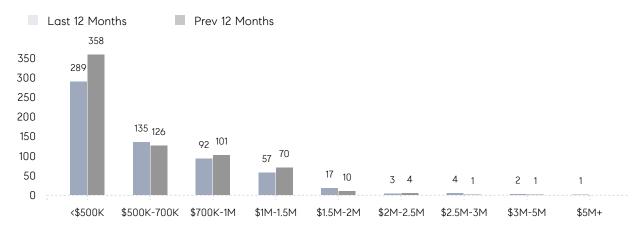

| 42        | 32        | 31%      |
|                | % OF ASKING PRICE  | 99%       | 100%      |          |
|                | AVERAGE SOLD PRICE | \$997,146 | \$883,031 | 13%      |
|                | # OF CONTRACTS     | 20        | 26        | -23%     |
|                | NEW LISTINGS       | 9         | 39        | -77%     |
| Condo/Co-op/TH | AVERAGE DOM        | 16        | 18        | -11%     |
|                | % OF ASKING PRICE  | 104%      | 101%      |          |
|                | AVERAGE SOLD PRICE | \$437,993 | \$415,252 | 5%       |
|                | # OF CONTRACTS     | 33        | 32        | 3%       |
|                | NEW LISTINGS       | 16        | 35        | -54%     |

# Mahwah

**JULY 2022** 

### Monthly Inventory





### Contracts By Price Range



### Listings By Price Range



# COMPASS



Compass makes no representations or warranties, express or implied, with respect to future market conditions or prices of residential product at the time the subject property or any competitive property is complete and ready for occupancy or with respect to any report, study, finding, recommendation or other information provided by Compass herein. Moreover, no warranty, express or implied, is made or should be assumed regarding the accuracy, adequacy, completeness, legality, reliability, merchantability or fitness for a particular purpose of any information, in part or whole, contained herein. All material is presented with the understanding that Compass shall not be deemed to provide legal, accounting or other professional services. This is no