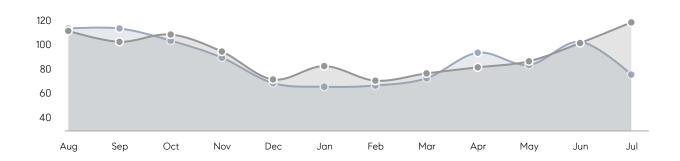

Houses         | AVERAGE DOM        | 42        | 32        | 31%      |
|                | % OF ASKING PRICE  | 99%       | 100%      |          |
|                | AVERAGE SOLD PRICE | \$997,146 | \$883,031 | 13%      |
|                | # OF CONTRACTS     | 20        | 26        | -23%     |
|                | NEW LISTINGS       | 9         | 39        | -77%     |
| Condo/Co-op/TH | AVERAGE DOM        | 16        | 18        | -11%     |
|                | % OF ASKING PRICE  | 104%      | 101%      |          |
|                | AVERAGE SOLD PRICE | \$437,993 | \$415,252 | 5%       |
|                | # OF CONTRACTS     | 33        | 32        | 3%       |
|                | NEW LISTINGS       | 16        | 35        | -54%     |

# Mahwah

**JULY 2022** 

### Monthly Inventory





### Contracts By Price Range



### Listings By Price Range



# COMPASS



Compass makes no representations or warranties, express or implied, with respect to future market conditions or prices of residential product at the time the subject property or any competitive property is complete and ready for occupancy or with respect to any report, study, finding, recommendation or other information provided by Compass herein. Moreover, no warranty, express or implied, is made or should be assumed regarding the accuracy, adequacy, completeness, legality, reliability, merchantability or fitness for a particular purpose of any information, in part or whole, contained herein. All material is presented with the understanding that Compass shall not be deemed to provide legal, accounting or other p