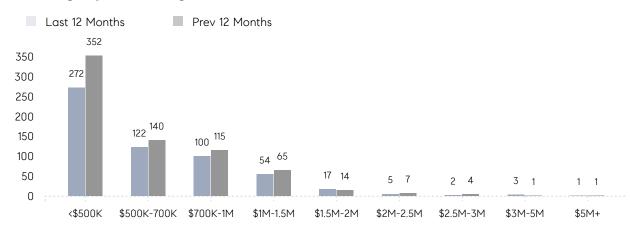

1%      |
|                | % OF ASKING PRICE  | 99%       | 100%      |          |
|                | AVERAGE SOLD PRICE | \$997,146 | \$883,031 | 13%      |
|                | # OF CONTRACTS     | 20        | 26        | -23%     |
|                | NEW LISTINGS       | 9         | 39        | -77%     |
| Condo/Co-op/TH | AVERAGE DOM        | 16        | 18        | -11%     |
|                | % OF ASKING PRICE  | 104%      | 101%      |          |
|                | AVERAGE SOLD PRICE | \$437,993 | \$415,252 | 5%       |
|                | # OF CONTRACTS     | 33        | 32        | 3%       |
|                | NEW LISTINGS       | 16        | 35        | -54%     |

# Mahwah

**JULY 2022** 

### Monthly Inventory





### Contracts By Price Range



### Listings By Price Range



# COMPASS



Compass makes no representations or warranties, express or implied, with respect to future market conditions or prices of residential product at the time the subject property or any competitive property is complete and ready for occupancy or with respect to any report, study, finding, recommendation or other information provided by Compass herein. Moreover, no warranty, express or implied, is made or should be assumed regarding the accuracy, adequacy, completeness, legality, reliability, merchantability or fitness for a particular purpose of any information, in part or whole, contained herein. All material is presented with the understanding that Compass shall not be deemed to provide legal, accounting or other professional services. This is not intended to solicit the purch